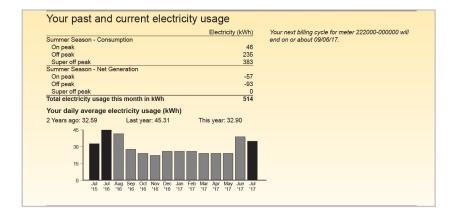

## **Compare Your Monthly Energy Usage**

### **NEM 2.0 ABO Monthly with Charges**

- Compare the amount of energy you generate and use from month to month, and discover any seasonal trends.
- If you're enrolled in one of SCE's **Time-Of-Use (TOU)** rates, you'll find on-peak, mid-peak, and off-peak hours and usage here.
- If you want to view your hourly consumption and net generation data online, sign up for SCE's My Account (for business customers, this data is visible at 15-minute intervals).