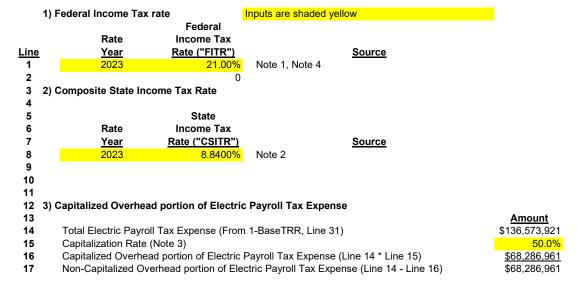

# Cells shaded yellow are input cells Formula Transmission Rate

| Forn | nula Transmission Rate                                              |                          |                                                   |                          |
|------|---------------------------------------------------------------------|--------------------------|---------------------------------------------------|--------------------------|
| Line | -                                                                   | Notes                    | FERC Form 1 Reference<br>or Instruction           | 2021<br><u>Value</u>     |
| RET  | URN AND CAPITALIZATION CALCULATIONS                                 |                          |                                                   |                          |
|      | Debt                                                                |                          |                                                   |                          |
| 37   | Long Term Debt Amount                                               |                          | 5-ROR-1. Line 4                                   | \$19,638,412,203         |
|      | Cost of Long Term Debt                                              |                          | 5-ROR-1, Line 11                                  | \$785,691,274            |
|      | Long Term Debt Cost Percentage                                      |                          | 5-ROR-1, Line 12                                  | 4.0008%                  |
|      |                                                                     |                          |                                                   |                          |
| 40   | Preferred Stock                                                     |                          | 5 DOD 4 1: 40                                     | <b>#4 004 400 000</b>    |
|      | Preferred Stock Amount                                              |                          | 5-ROR-1, Line 16                                  | \$1,894,138,080          |
|      | Cost of Preferred Stock Preferred Stock Cost Percentage             |                          | 5-ROR-1, Line 20<br>5-ROR-1, Line 21              | \$111,520,855<br>5.8877% |
| 42   | Freierred Stock Cost Fercentage                                     |                          | 5-NON-1, LINE 21                                  | 3.8877 /6                |
|      | Equity                                                              |                          |                                                   |                          |
| 43   | Common Stock Equity Amount                                          |                          | 5-ROR-1, Line 27                                  | \$17,659,342,234         |
|      |                                                                     |                          |                                                   |                          |
| 44   | Total Capital                                                       |                          | Line 37 + Line 40 + Line 43                       | \$39,191,892,518         |
| 44a  | Minimum Common Stock Capital Percentage (Docket No. ER19-1553)      |                          |                                                   | 47.50%                   |
|      | Timinian Common Clock Capital Force (Decitor No. 2110 1000)         |                          |                                                   |                          |
|      | Capital Percentages                                                 |                          |                                                   |                          |
|      | Long Term Debt Capital Percentage                                   |                          | 100% - (Line 46 + Line 47)                        | 47.6670%                 |
|      | Preferred Stock Capital Percentage                                  |                          | Line 40 / Line 44                                 | 4.8330%                  |
| 47   | Common Stock Capital Percentage                                     |                          | Max Line 44a or (Line 43 / Line 44)               | 47.5000%                 |
|      | 10 10 110                                                           |                          | Line 45 + Line 46+ Line 47                        | 100.0000%                |
| 40   | Annual Cost of Capital Components Long Term Debt Cost Percentage    |                          | Line 39                                           | 4.0008%                  |
|      | Preferred Stock Cost Percentage                                     |                          | Line 42                                           | 5.8877%                  |
|      | Return on Common Equity                                             | Note 2                   | SCE Return on Equity                              | 10.30%                   |
| •    | Trotain on Common Equity                                            | 11010 2                  | 502 Hotain on Equity                              | 10.00%                   |
|      | Calculation of Cost of Capital Rate                                 |                          |                                                   |                          |
|      | Weighted Cost of Long Term Debt                                     |                          | Line 39 * Line 45                                 | 1.9071%                  |
|      | Weighted Cost of Preferred Stock                                    |                          | Line 42 * Line 46                                 | 0.2846%                  |
|      | Weighted Cost of Common Stock                                       |                          | Line 47 * Line 50                                 | 4.8925%<br>7.0044%       |
| 54   | Cost of Capital Rate                                                |                          | Line 51 + Line 52 + Line 53                       | 7.0841%                  |
| 55   | Equity Rate of Return Including Common and Preferred Stock          | Used for Tax calculation | on Line 52 + Line 53                              | 5.1771%                  |
| 56   | Return on Capital: Rate Base times Cost of Capital Rate             |                          | Line 18 * Line 54                                 | \$517,324,597            |
|      |                                                                     |                          |                                                   |                          |
| INC  | OME TAXES                                                           |                          |                                                   |                          |
|      |                                                                     |                          |                                                   |                          |
|      | Federal Income Tax Rate                                             |                          | 26-Tax Rates, Line 1                              | 21.0000%                 |
|      | State Income Tax Rate Composite Tax Rate                            | = F + [S * (1 - F)]      | 26-Tax Rates, Line 8<br>(L57 + L58) - (L57 * L58) | 8.8400%<br>27.9836%      |
| 33   | Composite Tax Nate                                                  | [3 (1)]                  | (L37 + L36) - (L37 L36)                           | 27.9630 %                |
|      | Calculation of Credits and Other:                                   |                          |                                                   |                          |
| 60   | Amortization of Net (Excess)/Deficient Deferred Tax Liability Asset | 1                        | Negative of 9-ADIT-2, Line 500, Column 7          | -\$17,938,113            |
|      | Investment Tax Credit Flowed Through                                | Note 3                   |                                                   | \$0                      |
|      | South Georgia Income Tax Adjustment                                 | Note 3                   |                                                   | \$2,606,000              |
| 63   | Credits and Other                                                   |                          | Line 60 + Line 61+ Line 62                        | -\$15,332,113            |
| 64   | Income Taxes:                                                       |                          | Formula on Line 65                                | \$126,607,131            |
| 65   | Income Taxes = [((RB * ER) + D) * (CTR/(1 - CTR))] + CO/(1 - CTR)   |                          |                                                   |                          |
|      | Where:                                                              |                          |                                                   |                          |
|      | RB = Rate Base                                                      |                          | Line 18                                           |                          |
|      | ER = Equity Rate of Return Including Common and Preferred           | Stock                    | Line 55                                           |                          |
|      | CTR = Composite Tax Rate                                            | =::                      | Line 59                                           |                          |
|      | CO = Credits and Other                                              |                          | Line 63                                           |                          |
|      | D = Book Depreciation of AFUDC Equity Book Basis                    | Workpa                   | aper: WP Schedule 1                               | \$2,556,084              |
|      |                                                                     |                          |                                                   |                          |