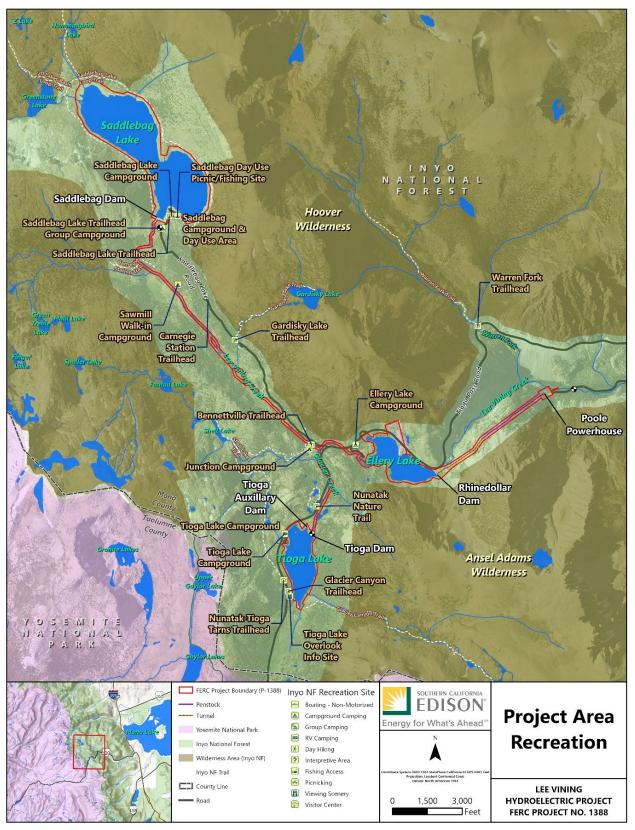

Figure 5.8-1. Recreation Opportunities in the Project Vicinity

Figure 5.8-2. Fishing Sites in the Project Vicinity

| Map IDª | Location                              | Last<br>Stocked | Species Present | Size        | Elevation<br>(feet<br>amsl) |
|---------|---------------------------------------|-----------------|-----------------|-------------|-----------------------------|
| 1       | Saddlebag Lake                        | 2019            | HT              | 325 acres   | 10,087                      |
| 2       | Unnamed Lake #27256                   | n/a             | not listed      | not listed  | not listed                  |
| 3       | Gardisky Lake                         | n/a             | ВТ              | 19.92 acres | 10,480                      |
| 4       | Richardson Tarn                       | n/a             | ВТ              | 0.79 acres  | 9,548                       |
| 5       | Ellery Lake                           | 2019            | НТ              | 68 acres    | 9,500                       |
| 6       | Unnamed Lake #17323                   | n/a             | ВТ              | 0.32 acres  | 9,563                       |
| 7       | Lee Vining Creek, South<br>Fork       | 2019            | НТ              | 3 acres     | 9,500                       |
| 8       | Unnamed Lake #17334                   | n/a             | BT, RT          | 2.44 acres  | 9,616                       |
| 9       | Unnamed Lake #17326                   | n/a             | вт              | 1.02 acres  | 9,614                       |
| 10      | Tioga Lake                            | 2019            | BT, RT          | 69.11 acres | 9,636                       |
| 11      | Thimble Lake, upper                   | n/a             | ВТ              | 1.32 acres  | 9,792                       |
| 12      | Saddlebag Creek                       | 2019            | НТ              | 2 miles     | 10,087                      |
| 13      | Saddlebag Creek (Lee<br>Vining Creek) | 2019            | not listed      | not listed  | not listed                  |
| 14      | Shell Lake                            | n/a             | ВТ              | 4.08 acres  | 9,839                       |
| 15      | Unnamed Lake #17311                   | n/a             | ВТ              | 2.19 acres  | 9,847                       |
| 16      | Fantail Lake                          | n/a             | ВТ              | 8.61 acres  | 9,922                       |
| 17      | Spuller Lake                          | n/a             | ВТ              | 4.67 acres  | 10,270                      |
| 18      | Greenstone Lake                       | n/a             | ВТ              | 21.92 acres | 10,124                      |
| 19      | Conness Lakes                         | n/a             | GT              | 0.68 acres  | 10,540                      |
| 20      | Conness Lakes, lower                  | n/a             | GT              | 5.37 acres  | 10,540                      |
| 21      | Conness Lake, middle                  | n/a             | GT              | 6.91 acres  | 10,661                      |
| 22      | Unnamed Lake #17283                   | n/a             | GT              | 2.43 acres  | 10,664                      |