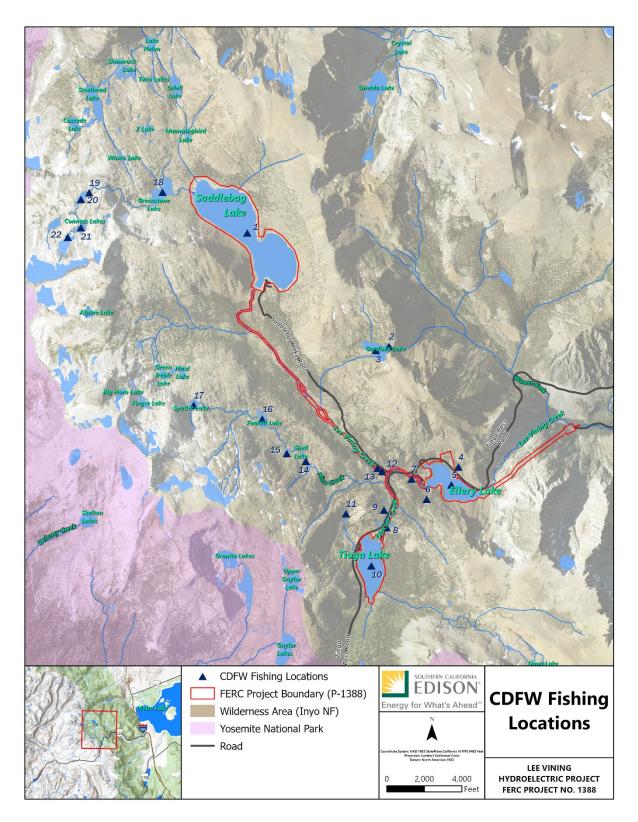

Figure 5.8-1. Recreation Opportunities in the Project Vicinity

Figure 5.8-2. Fishing Sites in the Project Vicinity

| Map IDª | Location                              | Last<br>Stocked | Species Present | Size        | Elevation<br>(feet<br>amsl) |
|---------|---------------------------------------|-----------------|-----------------|-------------|-----------------------------|
| 1       | Saddlebag Lake                        | 2019            | HT              | 325 acres   | 10,087                      |
| 2       | Unnamed Lake #27256                   | n/a             | not listed      | not listed  | not listed                  |
| 3       | Gardisky Lake                         | n/a             | ВТ              | 19.92 acres | 10,480                      |
| 4       | Richardson Tarn                       | n/a             | ВТ              | 0.79 acres  | 9,548                       |
| 5       | Ellery Lake                           | 2019            | НТ              | 68 acres    | 9,500                       |
| 6       | Unnamed Lake #17323                   | n/a             | ВТ              | 0.32 acres  | 9,563                       |
| 7       | Lee Vining Creek, South<br>Fork       | 2019            | НТ              | 3 acres     | 9,500                       |
| 8       | Unnamed Lake #17334                   | n/a             | BT, RT          | 2.44 acres  | 9,616                       |
| 9       | Unnamed Lake #17326                   | n/a             | вт              | 1.02 acres  | 9,614                       |
| 10      | Tioga Lake                            | 2019            | BT, RT          | 69.11 acres | 9,636                       |
| 11      | Thimble Lake, upper                   | n/a             | ВТ              | 1.32 acres  | 9,792                       |
| 12      | Saddlebag Creek                       | 2019            | НТ              | 2 miles     | 10,087                      |
| 13      | Saddlebag Creek (Lee<br>Vining Creek) | 2019            | not listed      | not listed  | not listed                  |
| 14      | Shell Lake                            | n/a             | ВТ              | 4.08 acres  | 9,839                       |
| 15      | Unnamed Lake #17311                   | n/a             | ВТ              | 2.19 acres  | 9,847                       |
| 16      | Fantail Lake                          | n/a             | ВТ              | 8.61 acres  | 9,922                       |
| 17      | Spuller Lake                          | n/a             | ВТ              | 4.67 acres  | 10,270                      |
| 18      | Greenstone Lake                       | n/a             | ВТ              | 21.92 acres | 10,124                      |
| 19      | Conness Lakes                         | n/a             | GT              | 0.68 acres  | 10,540                      |
| 20      | Conness Lakes, lower                  | n/a             | GT              | 5.37 acres  | 10,540                      |
| 21      | Conness Lake, middle                  | n/a             | GT              | 6.91 acres  | 10,661                      |
| 22      | Unnamed Lake #17283                   | n/a             | GT              | 2.43 acres  | 10,664                      |

Source: CDFW, 2020a

amsl = above mean sea level; BT = brook trout, GT = golden trout, HT = hatchery trout, RT = rainbow trout Notes:

<sup>a</sup> Note that the Map ID listed in this table corresponds to the label for each site on Figure 5.8-2.