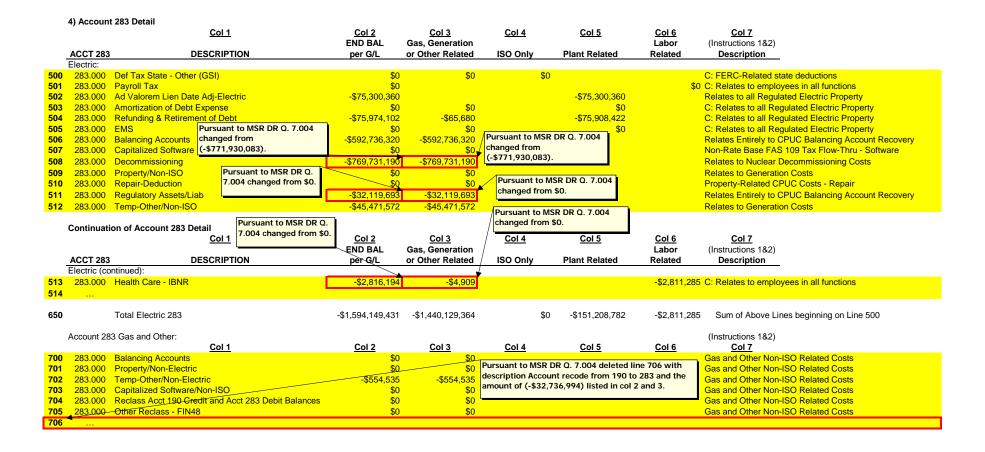

5 | \$0<br>\$1,050,000<br>\$0<br>\$0<br>\$0<br>\$0 | \$0<br>Col 5<br>\$0<br>16.535%<br>\$0 | Col 6<br>\$0<br>4.245% | Relates to Generation Costs Property-Related FERC Costs Relates to all Regulated Electric Property Property-Related FERC Costs Property-Related FERC Costs Relates to all Regulated Electric Property Relates to Generation Costs Property-Related CPUC Costs - Repair Property-Related CPUC Costs - Other Property-Related CPUC Costs - Cap Software Gas and Other Non-ISO Related Costs Gas and Other Non-ISO Related Costs Gas and Other Non-ISO Related Costs Source Sum of Above Lines beginning on Line 400 27-Allocators Lines 22 and 9 respectively.                                                                                                                                           |



ADIT

| 800        | Col 1 Total Account 283 Gas and Other                     | <u>Col 2</u><br>-\$554,535 | <u>Col 3</u><br>-\$554,535 | <u>Col 4</u> \$0    | <u>Col 5</u><br>\$0       | <u>Col 6</u> \$0       | <u>Source</u><br>Sum of Above Lines beginning on Line 700         |
|------------|-----------------------------------------------------------|----------------------------|----------------------------|---------------------|---------------------------|------------------------|-------------------------------------------------------------------|
| 801<br>802 | Total Account 283 Allocation Factors (Plant and Wages)    | -\$1,594,703,966           | -\$1,440,683,899           | \$0                 | -\$151,208,782<br>16.535% | -\$2,811,285<br>4.245% | Line 650 + Line 800<br>27-Alloca