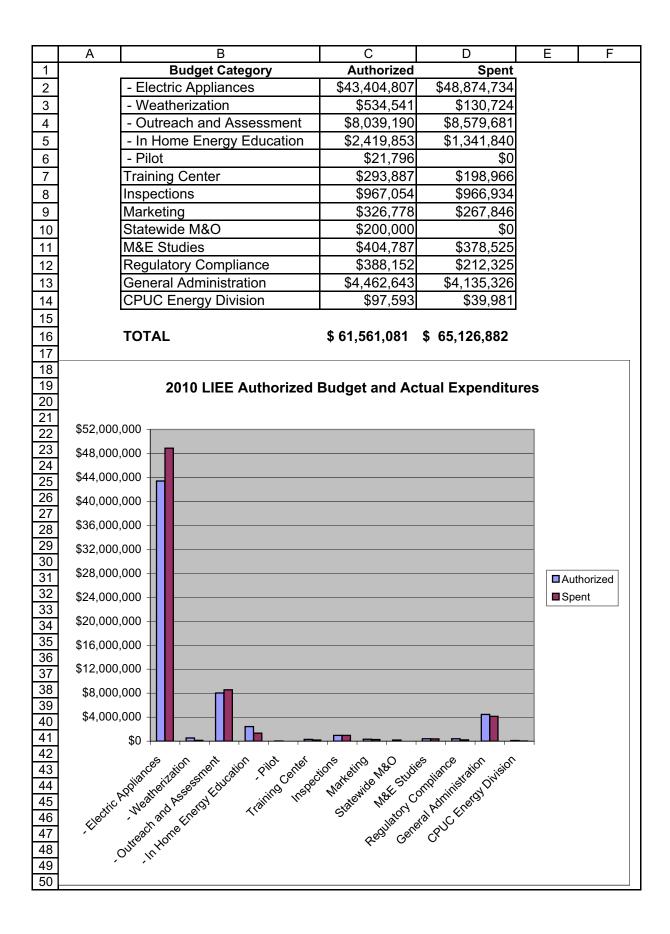

# **1.2.** Low Income Energy Efficiency Program Overview

1.2.1. Provide a summary of the LIEE Program elements as approved in Decision 08-11-031:

| Program Summary       |              |              |      |  |
|-----------------------|--------------|--------------|------|--|
| Authorized / Planning |              |              |      |  |
|                       | Assumptions  | Actual       | %    |  |
| Budget <sup>1</sup>   | \$61,561,081 | \$65,126,881 | 106% |  |
| Homes Treated         | 104,500      | 121,868      | 117% |  |
| kWh Saved             | 29,743,228   | 34,907,736   | 117% |  |
| kW                    |              |              |      |  |
| Demand Reduced        | 9,676        | 9,814        | 101% |  |
| Therms Saved          |              |              |      |  |

<sup>&</sup>lt;sup>1</sup> Per D.08-11-031, Ordering Paragraph 85, SCE reported a fund shift of \$4.5 million in November 2008 from the "Electric Appliances" subcategory in the 2009-2011 program cycle in order to "carry back" funds into the 2008 program to allow the program to continue seamless operation and meet demand through year-end 2008. The entire \$4.5 million was carried back from the "Electric Appliances" 2009 budget subcategory.