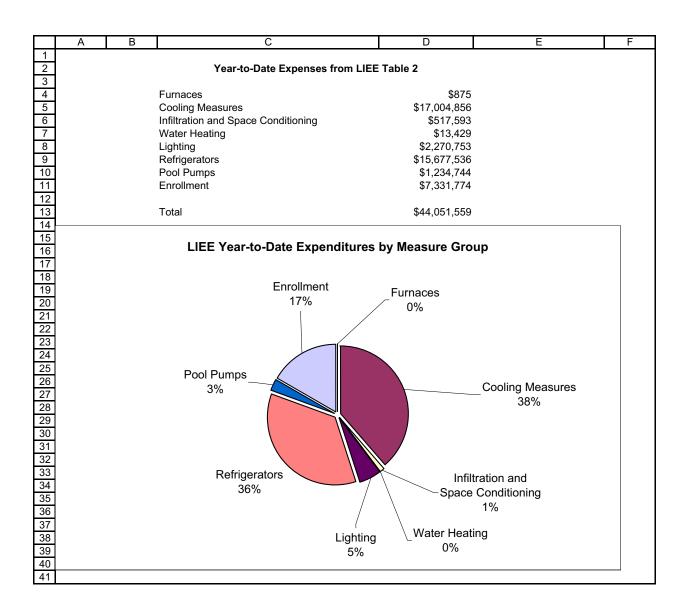

## 1.2. Low Income Energy Efficiency Program Overview

1.2.1. Provide a summary of the LIEE Program elements as approved in Decision 08-11-031:

| Program Summary     |                       |              |     |  |  |
|---------------------|-----------------------|--------------|-----|--|--|
|                     | Authorized / Planning |              |     |  |  |
|                     | Assumptions           | Actual       | %   |  |  |
| Budget <sup>1</sup> | \$55,742,000          | \$44,051,560 | 79% |  |  |
| Homes Treated       | 83,445                | 62,624       | 75% |  |  |
| kWh Saved           | 29,723,678            | 23,514,554   | 79% |  |  |
| kW Demand Reduced   | 9,572                 | 6,495        | 68% |  |  |
| Therms Saved        |                       |              |     |  |  |