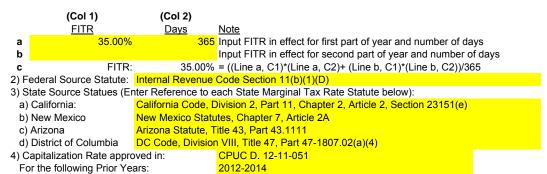

| Forn        | nula Transmission Rate                                              |                          |                                         | 0040                     |
|-------------|---------------------------------------------------------------------|--------------------------|-----------------------------------------|--------------------------|
| <u>Line</u> | -                                                                   | <u>Notes</u>             | FERC Form 1 Reference<br>or Instruction | 2012<br><u>Value</u>     |
| RET         | URN AND CAPITALIZATION CALCULATIONS                                 |                          |                                         |                          |
|             | Debt                                                                |                          |                                         |                          |
| 36          | Long Term Debt Amount                                               |                          | 5-ROR-1, Line 8                         | \$8,768,424,355          |
| 37          | •                                                                   |                          | 5-ROR-1, Line 0                         |                          |
| 38          |                                                                     |                          |                                         | \$470,812,388<br>5.3694% |
| 30          | Long Term Debt Cost Percentage                                      |                          | 5-ROR-1, Line 17                        | 5.3094%                  |
|             | Preferred Stock                                                     |                          |                                         |                          |
| 39          | Preferred Stock Amount                                              |                          | 5-ROR-1, Line 21                        | \$1,588,108,874          |
| 40          | Cost of Preferred Stock                                             |                          | 5-ROR-1, Line 25                        | \$92,597,868             |
| 41          | Preferred Stock Cost Percentage                                     |                          | 5-ROR-1, Line 26                        | 5.8307%                  |
|             | Equity                                                              |                          |                                         |                          |
| 42          | Common Stock Equity Amount                                          |                          | 5-ROR-1, Line 32                        | \$9,223,779,655          |
|             |                                                                     |                          |                                         |                          |
| 43          | Total Capital                                                       |                          | Line 36 + Line 39 + Line 42             | \$19,580,312,883         |
|             | <u>Capital Percentages</u>                                          |                          |                                         |                          |
| 44          | Long Term Debt Capital Percentage                                   |                          | Line 36 / Line 43                       | 44.7818%                 |
|             | Preferred Stock Capital Percentage                                  |                          | Line 39 / Line 43                       | 8.1107%                  |
|             | Common Stock Capital Percentage                                     |                          | Line 42 / Line 43                       | 47.1074%                 |
| 70          | Sommon Stock Supital Fercentage                                     |                          | Line 44 + Line 45+ Line 46              | 100.0000%                |
|             | Annual Cost of Capital Components                                   |                          | Line 44 : Line 45: Line 40              | 100.000070               |
| 47          | Long Term Debt Cost Percentage                                      |                          | Line 20                                 | F 360.40/                |
|             | ŭ ŭ                                                                 |                          | Line 38                                 | 5.3694%                  |
|             | Preferred Stock Cost Percentage                                     |                          | Line 41                                 | 5.8307%                  |
| 49          | Return on Common Equity                                             | Note 1                   | SCE Return on Equity                    | 9.80%                    |
|             | Calculation of Cost of Capital Rate                                 |                          |                                         |                          |
| 50          | Weighted Cost of Long Term Debt                                     |                          | Line 38 * Line 44                       | 2.4045%                  |
|             | Weighted Cost of Preferred Stock                                    |                          | Line 41 * Line 45                       | 0.4729%                  |
| 52          | <u> </u>                                                            |                          | Line 46 * Line 49                       | 4.6165%                  |
| 53          | Cost of Capital Rate                                                |                          | Line 50 + Line 51 + Line 52             | 7.4940%                  |
| -           | out of outside reals                                                |                          | Ellio do 4 Ellio de 4 Ellio de          | 7.101070                 |
| 54          | Equity Rate of Return Including Common and Preferred Stock          | Used for Tax calculation | Line 51 + Line 52                       | 5.0894%                  |
| 55          | Return on Capital: Rate Base times Cost of Capital Rate             |                          | Line 17 * Line 53                       | \$305,463,457            |
| n e         | ME TAYES                                                            |                          |                                         |                          |
| INC         | DME TAXES                                                           |                          |                                         |                          |
| 56          | Federal Income Tax Rate                                             |                          | 26-Tax Rates, Line 1                    | 35.0000%                 |
| 57          |                                                                     |                          | 26-Tax Rates, Line 8                    | 7.5939%                  |
| 58          | Composite Tax Rate                                                  | = F + [S * (1 - F)]      | (L56 + L57) - (L56 * L57)               | 39.9360%                 |
|             | Calculation of Credits and Other:                                   |                          |                                         |                          |
| 59          | Amortization of Excess Deferred Tax Liability                       | Note 2                   |                                         | \$200                    |
| 60          | Investment Tax Credit Flowed Through                                | Note 2                   |                                         | -\$520,000               |
| 61          | South Georgia Income Tax Adjustment                                 | Note 2                   |                                         | \$2,606,000              |
| 62          | Credits and Other                                                   | Note 2                   | Line 59 + Line 60+ Line 61              | \$2,086,200              |
|             |                                                                     |                          |                                         | <b>\$2,000,200</b>       |
| 63          | Income Taxes:                                                       |                          | Formula on Line 64                      | \$142,685,657            |
| 64          | Income Taxes = $[((RB * ER) + D) * (CTR/(1 - CTR))] + CO/(1 - CTR)$ | CTR)                     |                                         |                          |
|             | Where:                                                              |                          |                                         |                          |
|             | RB = Rate Base                                                      |                          | Line 17                                 |                          |
|             | ER = Equity Rate of Return Including Common and                     | Preferred Stock          | Line 54                                 |                          |
|             | CTR = Composite Tax Rate                                            |                          | Line 58                                 |                          |
|             | CO = Credits and Other                                              |                          | Line 62                                 |                          |
|             | D = Book Depreciation of AFUDC Equity Book Basis                    | s                        | SCE Records                             | \$1,923,889              |
|             | D - Dook Depression of Al ODO Equity book basis                     | <u>-</u>                 | COL NOCOIGS                             | Ψ1,323,009               |
|             |                                                                     |                          |                                         |                          |