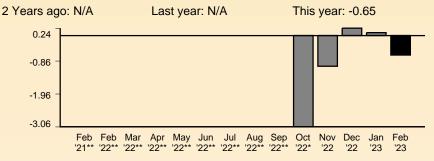

### Your daily average electricity usage (kWh)

<sup>\*</sup> Irregular billing period

<sup>\*\*</sup> No data available