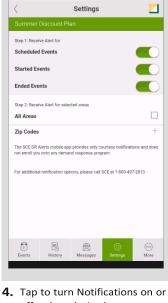

### **Step-by-Step Configuration Guide**

**1.** Open the app and tap "Settings"

**2.** Scroll to choose "Residential" or "Commercial"

**3.** Tap a DR Program

**4.** Tap to turn Notifications on o off, select desired program and notification for zip code.