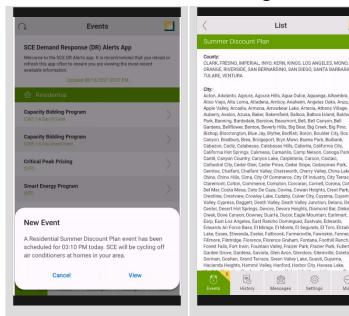

#### View Program View by Map

<sup>\*</sup> Please note that setting alerts does not enroll you in a DR program. Notifications are a courtesy service. Customers enrolled in DR programs are still responsible for event participation even if the notification is not received.