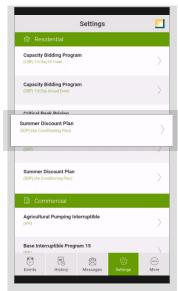

### **Step-by-Step Configuration Guide**

**1.** Open the app and tap "Settings"

**2.** Scroll to choose "Residential" or "Commercial"

**3.** Tap a DR Program

**4.** Tap to turn Notifications on o off, select desired program and notification for zip code.