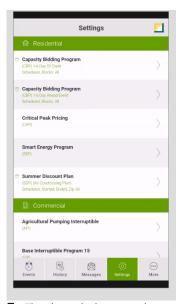

#### Residential

- Summer Discount Plan (SDP)
- Critical Peak Pricing (CPP)
- Smart Energy Program (SEP)

#### Commercial

- Agricultural Pumping Interruptible (API)
- Capacity Bidding Program (CBP)
- Critical Peak Pricing (CPP)
- Summer Discount Plan (SDP)
- Base Interruptible Program (BIP)
- Real Time Pricing (RTP)
- Emergency Load Reduction Program (ELRP)

### **Step-by-Step Configuration Guide**

**1.** Open the app and tap "Settings"

**2.** Scroll to choose "Residential" or "Commercial"

**3.** Tap a DR Program

**4.** Tap to turn Notifications on o off, select desired program and notification for zip code.