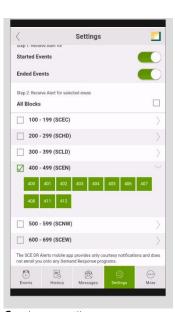

### **Step-by-Step Configuration Guide**

**1.** Open the app and tap "Settings"

**2.** Scroll to choose "Residential" or "Commercial"

**3.** Tap a DR Program

**4.** Tap to turn Notifications on o off, select desired program and notification for zip code.

**5.** Or select notification for block

**6.** Changes will auto save once selected. Tap to select the Back button.

The alarm clock next to the program means that you have enrolled to receive an alert.

Click on the Events sub menu.
 The programs that you enrolled to receive an alert for will be displayed.