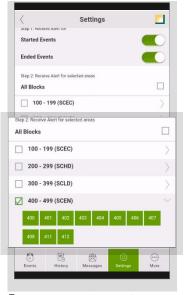

**5.** Or select notification for block

**6.** Changes will auto save once selected. Tap to select the Back button.

The alarm clock next to the program means that you have enrolled to receive an alert.

Click on the Events sub menu.
 The programs that you enrolled to receive an alert for will be displayed.