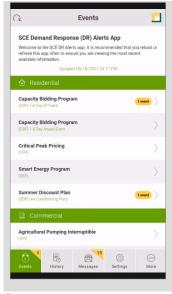

**5.** Or select notification for block

**6.** Changes will auto save once selected. Tap to select the Back button.

The alarm clock next to the program means that you have enrolled to receive an alert.

Click on the Events sub menu.
 The programs that you enrolled to receive an alert for will be displayed.